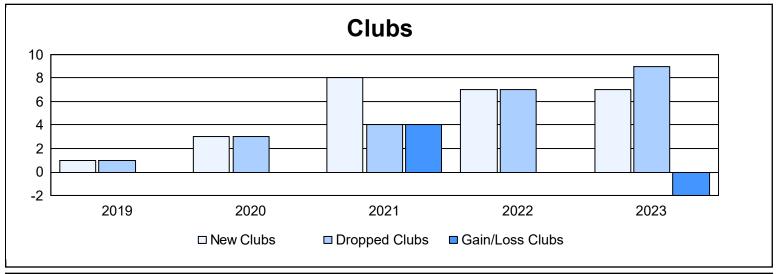

District A 711 As of June 2023 Cumulative

| Year      | New<br>Clubs | Dropped<br>Clubs | Gain/<br>Loss<br>Clubs | New<br>Members | Charter<br>Members | Reinstate<br>Members | Transfer<br>Members | Total<br>Member<br>Added | Total<br>Members<br>Dropped | Gain/<br>Loss<br>Members |
|-----------|--------------|------------------|------------------------|----------------|--------------------|----------------------|---------------------|--------------------------|-----------------------------|--------------------------|
| 2018-2019 | 1            | 1                | 0                      | 128            | 48                 | 12                   | 6                   | 194                      | 259                         | -65                      |
| 2019-2020 | 3            | 3                | 0                      | 132            | 162                | 28                   | 30                  | 352                      | 321                         | 31                       |
| 2020-2021 | 8            | 4                | 4                      | 321            | 275                | 40                   | 12                  | 648                      | 453                         | 195                      |
| 2021-2022 | 7            | 7                | 0                      | 278            | 221                | 34                   | 34                  | 567                      | 548                         | 19                       |
| 2022-2023 | 7            | 9                | -2                     | 236            | 287                | 29                   | 31                  | 583                      | 654                         | -71                      |
| Average   | 5            | 5                | 0                      | 219            | 199                | 29                   | 23                  | 469                      | 447                         | 22                       |